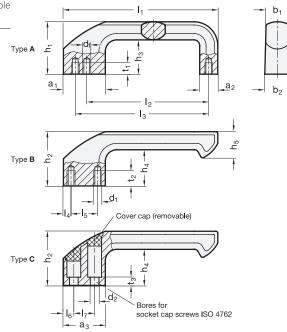

17

18

19

20

21

22

- Type A: Closed type
- Type B: Open ended type, mounting from the back (threaded blind bore)
- Type C: Open ended type, mounting from the operator's side

## INFORMATION

A special characteristic of the cabinet U-handles GN 559 is the thumb rest pad on the front of the leg. At the same time the extended leg offers an open ended version with wide access.

The fastening bores of type C are closed by a cover cap following the handle installation. The cover cap is included in the delivery contents. Cabinet U-handles GN 559 are known for their high stability. They are fixed by two M8 screws whereby type A offers two alternative hole centers (l2 or l3).

| GN 559-A       |     |            |            |    |     | $ a_1 _6  a_1 _7 =  a_3 _$ |    |    | socket cap screws ISO 4762 |         |         |     |
|----------------|-----|------------|------------|----|-----|--------------------------------------------------------------------------------------------------------------------------------------------------------------------------------------------------------------------------------------------------------------------------------------------------------------------------------------------------------------------------------------------------------------------------------------------------------------------------------------------------------------------------------------------------------------------------------------------------------------------------------------------------------------------------------------------------------------------------------------------------------------------------------------------------------------------------------------------------------------------------------------------------------------------------------------------------------------------------------------------------------------------------------------------------------------------------------------------------------------------------------------------------------------------------------------------------------------------------------------------------------------------------------------------------------------------------------------------------------------------------------------------------------------------------------------------------------------------------------------------------------------------------------------------------------------------------------------------------------------------------------------------------------------------------------------------------------------------------------------------------------------------------------------------------------------------------------------------------------------------------------------------------------------------------------------------------------------------------------------------------------------------------------------------------------------------------------------------------------------------------------|----|----|----------------------------|---------|---------|-----|
| Description    | lı  | <b>a</b> 1 | a2         | bı | b2  | dı                                                                                                                                                                                                                                                                                                                                                                                                                                                                                                                                                                                                                                                                                                                                                                                                                                                                                                                                                                                                                                                                                                                                                                                                                                                                                                                                                                                                                                                                                                                                                                                                                                                                                                                                                                                                                                                                                                                                                                                                                                                                                                                             | hı | h3 | 12                         | l3 ±0.2 | tı min. | ۵'۵ |
| GN 559-162-A-* | 162 | 38         | 19         | 25 | 28  | M 8                                                                                                                                                                                                                                                                                                                                                                                                                                                                                                                                                                                                                                                                                                                                                                                                                                                                                                                                                                                                                                                                                                                                                                                                                                                                                                                                                                                                                                                                                                                                                                                                                                                                                                                                                                                                                                                                                                                                                                                                                                                                                                                            | 55 | 36 | 128                        | 140     | 12      | 250 |
| GN 559-B       |     |            |            |    |     |                                                                                                                                                                                                                                                                                                                                                                                                                                                                                                                                                                                                                                                                                                                                                                                                                                                                                                                                                                                                                                                                                                                                                                                                                                                                                                                                                                                                                                                                                                                                                                                                                                                                                                                                                                                                                                                                                                                                                                                                                                                                                                                                |    |    |                            |         |         |     |
| Description    | 11  | <b>a</b> 1 | bı         | b2 | dı  | h2                                                                                                                                                                                                                                                                                                                                                                                                                                                                                                                                                                                                                                                                                                                                                                                                                                                                                                                                                                                                                                                                                                                                                                                                                                                                                                                                                                                                                                                                                                                                                                                                                                                                                                                                                                                                                                                                                                                                                                                                                                                                                                                             | h4 | h5 | 14                         | 15      | t2 min. | 22  |
| GN 559-162-B-* | 162 | 38         | 25         | 28 | M 8 | 57                                                                                                                                                                                                                                                                                                                                                                                                                                                                                                                                                                                                                                                                                                                                                                                                                                                                                                                                                                                                                                                                                                                                                                                                                                                                                                                                                                                                                                                                                                                                                                                                                                                                                                                                                                                                                                                                                                                                                                                                                                                                                                                             | 38 | 28 | 8                          | 22      | 16      | 233 |
| GN 559-C       |     |            |            |    |     |                                                                                                                                                                                                                                                                                                                                                                                                                                                                                                                                                                                                                                                                                                                                                                                                                                                                                                                                                                                                                                                                                                                                                                                                                                                                                                                                                                                                                                                                                                                                                                                                                                                                                                                                                                                                                                                                                                                                                                                                                                                                                                                                |    |    |                            |         |         |     |
| Description    | lı  | a3         | <b>b</b> 1 | b2 | d2  | h2                                                                                                                                                                                                                                                                                                                                                                                                                                                                                                                                                                                                                                                                                                                                                                                                                                                                                                                                                                                                                                                                                                                                                                                                                                                                                                                                                                                                                                                                                                                                                                                                                                                                                                                                                                                                                                                                                                                                                                                                                                                                                                                             | h4 | h5 | 16                         | 17      | t3      | ۵'۵ |
| GN 559-162-C-* | 162 | 40         | 25         | 28 | 8.3 | 57                                                                                                                                                                                                                                                                                                                                                                                                                                                                                                                                                                                                                                                                                                                                                                                                                                                                                                                                                                                                                                                                                                                                                                                                                                                                                                                                                                                                                                                                                                                                                                                                                                                                                                                                                                                                                                                                                                                                                                                                                                                                                                                             | 38 | 28 | 10                         | 20      | 8       | 223 |