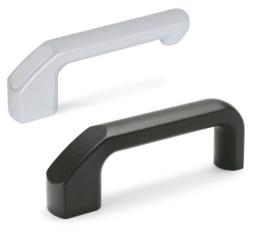

# **Cabinet U-Handles**

# Aluminum

#### Handle

Aluminum

- Powder coated
- Black, RAL 9005, textured finish SW
- Silver, RAL 9006, textured finish SR